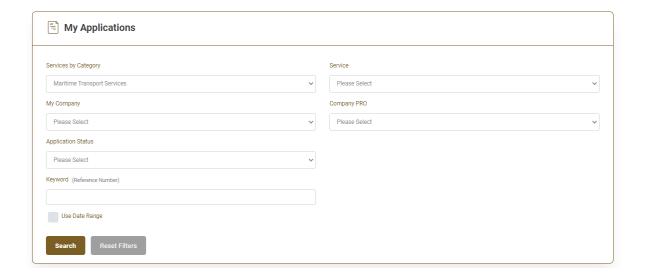

b. for searching/filtering the requests based on Reference Number/RequestDate/Service Name/Request Status:

Renewal of a national transportation vehicle permit