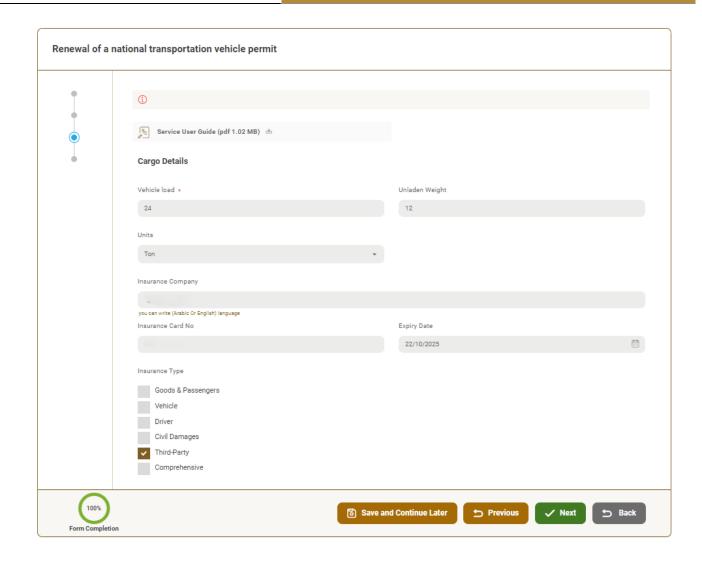

## 4. Fill the application Information.

5. Submit the request by click on "Submit".

6. Fill the satisfaction survey about the eService, when the following pop-up shows up: