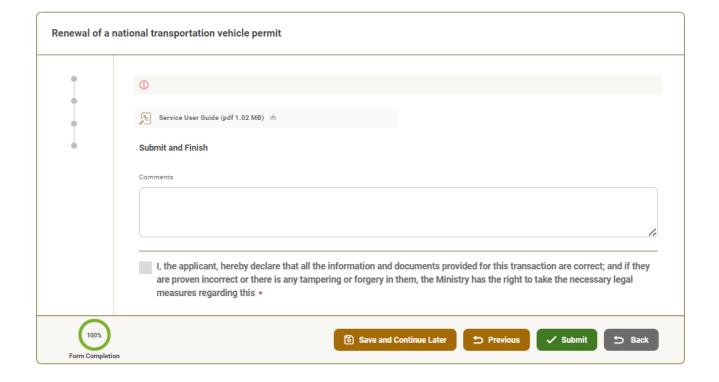

## 4. Fill the application Information.

5. Submit the request by click on "Submit".

6. Fill the satisfaction survey about the eService, when the following pop-up shows up: