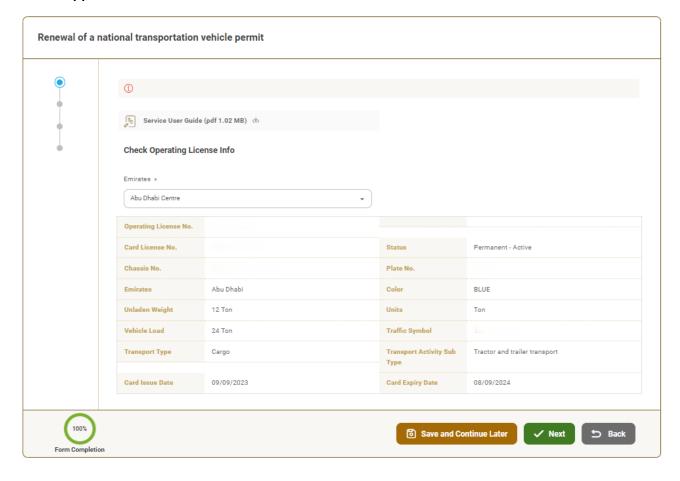

## 4. Fill the application Information.

5. Submit the request by click on "Submit".

6. Fill the satisfaction survey about the eService, when the following pop-up shows up: