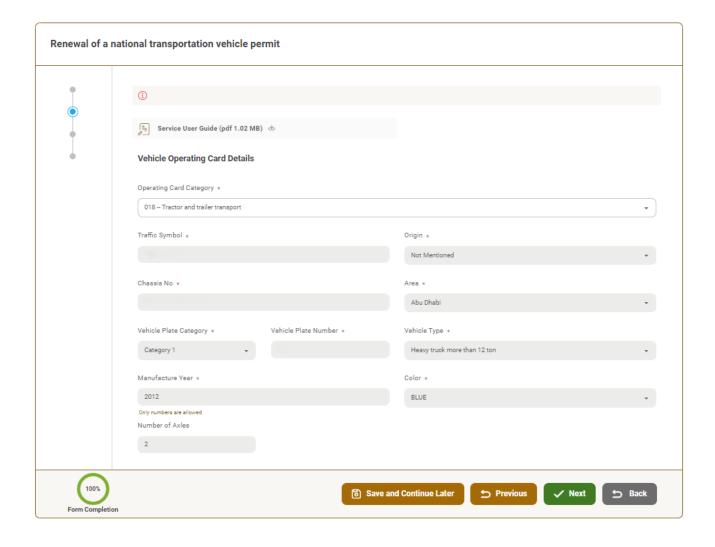

## 4. Fill the application Information.

5. Submit the request by click on "Submit".

6. Fill the satisfaction survey about the eService, when the following pop-up shows up: