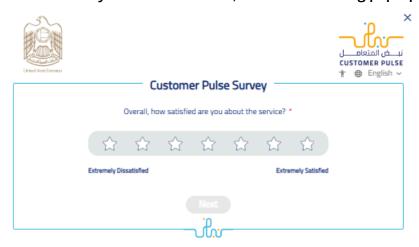

## 4. Fill the application Information.

5. Submit the request by click on "Submit".

6. Fill the satisfaction survey about the eService, when the following pop-up shows up:

## **Customer Pulse Survey**