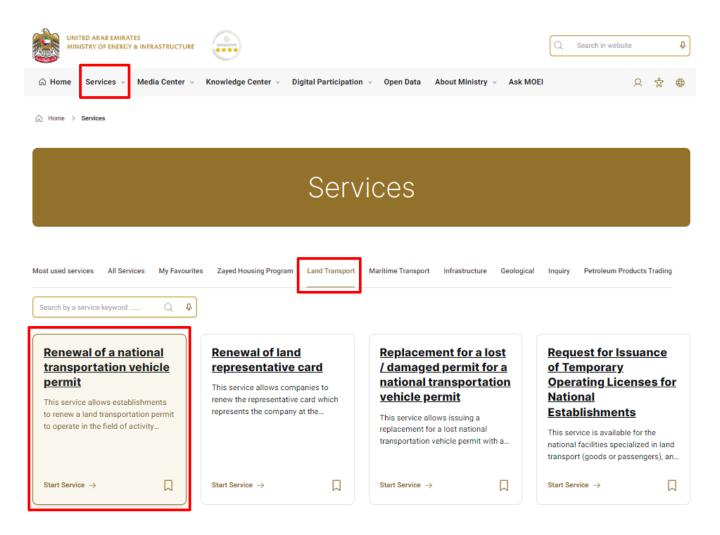

## **User Manual**

Renewal of a national transportation vehicle permit

V 1.2

2025

- 1. Open MOEI website: <a href="https://www.moei.gov.ae">https://www.moei.gov.ae</a>
- 2. From From the home page, go to Services, choose the category "Land Transportion" Then select "Renewal of a national transportation vehicle permit".you can start the service immediately by clicking on Start Button