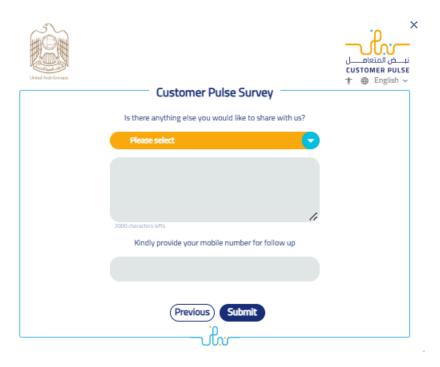

## **Customer Pulse Survey**

## Based on your experience in getting the service. To what extent do you agree on the following statements? Ease of using UAE Pass Service information was clear and accurate I was able to access the service through the website easily The service application procedures were easy Payment options were easy and error-free I was able to track my service status and get updates The time to complete the service was as per my expectations There were no obstacles or technical issues while using the Availability of Online Support I was proactively notified or reminded to apply for the service My documents & Information were available and there was no need to upload them again (Previous)