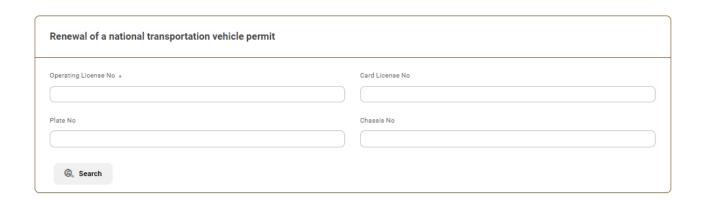

## 4. Fill the application Information.

5. Submit the request by click on "Submit".

6. Fill the satisfaction survey about the eService, when the following pop-up shows up: